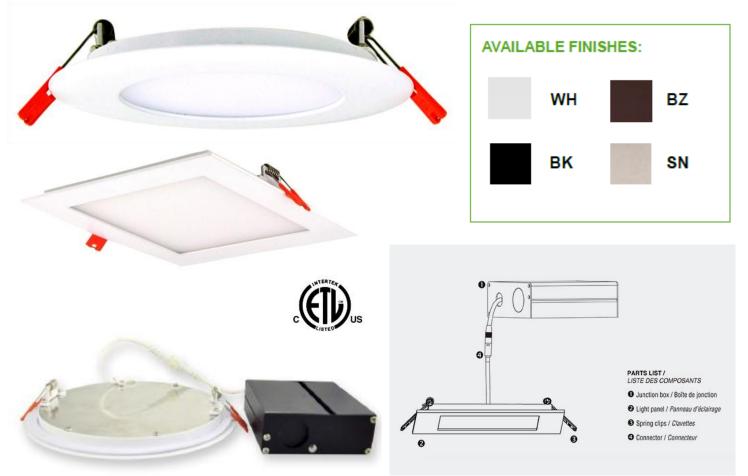

# **Description**:

The DL-series super thin LED panels come complete with a external driver in a junction box. This allows for standard 120VAC ceiling wiring and pre-drywall installation of the driver. Final installation only requires cutting a hole, plugging in the low voltage connector and clipping in the LED panel. Compatible with conventional triac line voltage dimmers.

# Specifications:

• Supply: 120VAC for the dimmable and 277VAC for the non-dimmable version.

- CCT: WW(3000K), NW(4200K) or CW(6000K)
- CRI90 for a more natural colour
- 120 Degrees Beam Angle
- Trim: White, Oil Rubbed Bronze, Black or Satin Nickel.
- IP Rating: Damp Location (Showers and Soffits)
- Rated Life: >50,000 hours (approx. 15 years)

### **Certification:**

The LED panel and driver are cETL Listed certified for direct installation in Insulated Ceilings (IC) without any thermal housing. Certified for Damp Locations like showers and soffits.